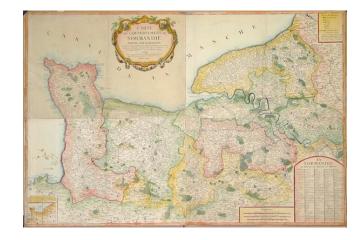

## Carte Du Gouvernement De Normadie. Divisee Par Bailliages . . . MDCLXXV

**Stock#:** ps11523 **Map Maker:** Bourgoin

**Date:** 1775 **Place:** Paris

**Color:** Hand Colored

**Condition:** VG

**Size:**  $40 \times 25$  inches

## **Description:**

Rare two sheet map of Normandy, colored by regions. Shows amazing details, including towns, roads, forests, churches, and a host of other details. Table of the towns of Haute et Basse Normandie. Very scarce. Trimmed to neatlines. Marvelous contemporary color. A few very minor tears, just entering the printed image.