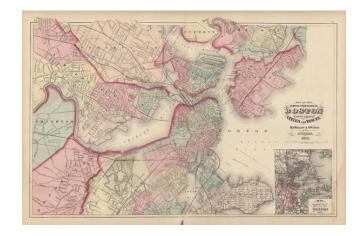

## Map of the Compact Portions of Boston and the adjacent Cities and Towns. . . . 1871

**Stock#:** m9486

Map Maker: Gray & Walling

**Date:** 1871

Place: Philadeplphi Color: Hand Colored

**Condition:** VG

**Size:** 23.5 x 15 inches

## **Description:**

Uncommon map of Boston and Vicinity by Walling & Gray. Shows towns, roads, buildings, rail lines, stations, public squares, wharfs and other local features. Large in set map of Boston Harbor. A bit of marginal chipping and a few repaired tears, not affecting printed image.