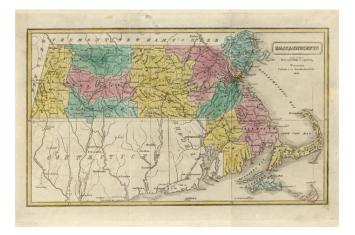

## **Description:**

Rare map of Massachusetts, hand colored by counties, and showing towns, roads, railroads, townships, rivers, islands and other details. Includes a 32 page pamphlet entitled Statistical Tables Relating To Massachusetts Accompanied by A Map of the State, which includes information about counties, towns (including representatives, tenths, population and distance from Boston), information concerning the Senators and the salaries of public officials, based upon the 1837 Census.