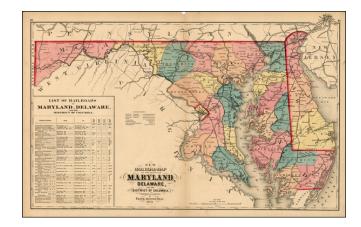

## New Railroad Map of the States of Maryland, Delware, and the District of Columbia. Compiled and Drawn By Frank Arnold Gray. 1873

**Stock#:** m21097 **Map Maker:** Gray

**Date:** 1873

Place: Philadelphia Colored Hand Colored

## **Description:**

Scarce railroad map of Maryland, D.C. and Delaware, from Gray's *New Topographical Atlas of the State of Maryland and the District of Columbia*.

Includes an elaborate list of railroad lines, routes, distances, etc. The map is quite scarce, with no example having been offered at auction or in a dealer catalogue recorded by AMPR in more than 25 years.