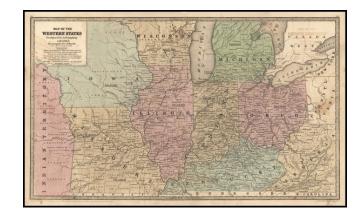

## Map of the Western States [ Michigan, Indian Territory, Wisconsin, Iowa, Missouri, Illinois, Kentucky, Ohio]

**Stock#:** m0864

Map Maker: Stiles, Sherman & Smith

Date: 1839Place: New YorkColor: Hand Colored

## **Description:**

Detailed map of the Midwest, pre dating the formation of Minnesota. Shows counties, towns, roads, rivers, mountains, etc. Nice detail in the Eastern Part of Indian Territory, including a listing of a number of early tribes which were settled int he region.