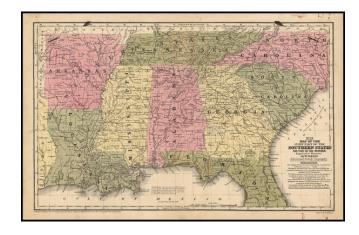

## No. 12. Map of the Chief Parts of the Southern States and part of the Western.

**Stock#:** m0863 **Map Maker:** Mitchell

**Date:** 1839

Place: Philadelphia Colored Hand Colored

**Condition:** VG

**Size:** 16.5 x 10.5 inches

## **Description:**

Detailed map of the Southern part of the U.S. from North Carolina to Arkansas and from Florida to Louisiana. Shows counties, rivers, county seats and other details. Minor soiling and foxing, but a good example.