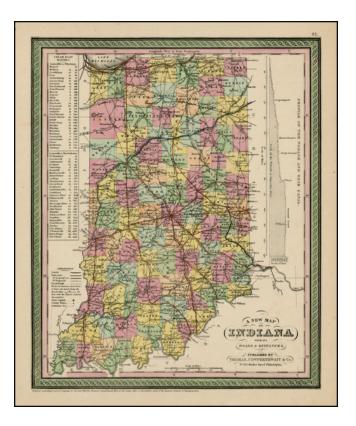

## A New Map of Indiana with its Roads & Distances. Published By Thomas, Cowperthwait Co.

Stock#:m0850Map Maker:Thomas, Cowperthwait & Co.

| Date:             | 1850           |
|-------------------|----------------|
| Place:            | Philadelphia   |
| Color:            | Hand Colored   |
| <b>Condition:</b> | VG+            |
| Size:             | 15 x 12 inches |
|                   |                |

## **Description**:

Detailed and interesting map, hand colored by county and showing towns, rivers, lakes, railroads, roads, distances, forts, etc. Includes table of steamship routes, distances, etc. An exceptional example.