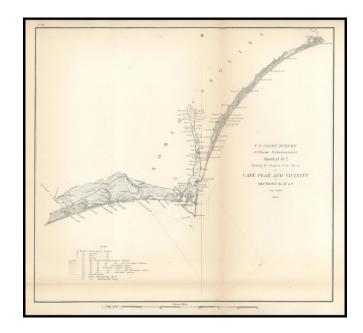

## Sketch D. No. 2 Showing The Progress of the Survey of Cape Fear and Vicinity . . . 1858

**Stock#:** m0839

Map Maker: United States Coast Survey

**Date:** 1855

Place: Washington Color: Uncolored

**Condition:** VG

## **Description:**

Preliminary Survey, showing the coastline from New River Inlet to Little River Inlet, centered on Cape Fear. Nice mix of topographical details and triangulations.