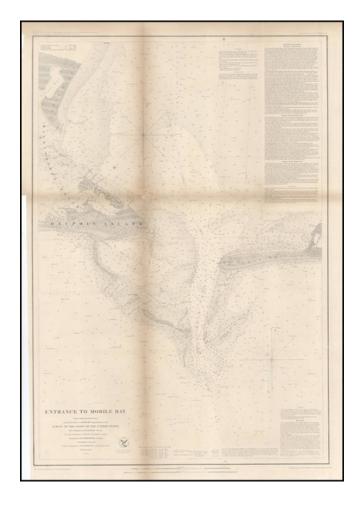

## **Entrance To Mobiel Bay...1851**

**Stock#:** m0830

Map Maker: U.S. Coast Survey

**Date:** 1851

Place: Washington Color: Uncolored

**Condition:** VG

**Size:** 27.5 x 18.5 inches

**Price:** SOLD

## **Description:**

Scarce map of Mobile Bay and the offshore islands, from the US Coast Survey. Extensive soundings, sailing directions, information on Tides, and other details. A bit browned along several folds with minor loss at one fold intersection, but generally a nice example.