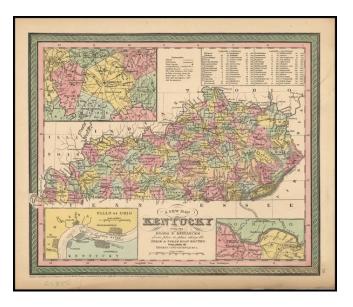

## A New Map Of Kentucky with its Canals, Roads, Distances from Place to Place, along the Stage & Steam Boat Routes...

Stock#:m0811Map Maker:Thomas, Cowperthwait & Co.

Date:1850Place:PhiladelphiaColor:Hand ColoredCondition:VG+Size:14 x 11.5 inches

## **Description**:

Detailed and interesting map, hand colored by county and showing towns, rivers, lakes, railroads, roads, distances, forts, etc. Tables of Steam Boat routes and distances. Large insets of area around Lexington, the Washington and Clarksburg area and the Falls of Ohio, including Jeffersonville, Louisville, Shippingport and Portland. Excellent pre-Civil War map of Kentucky.