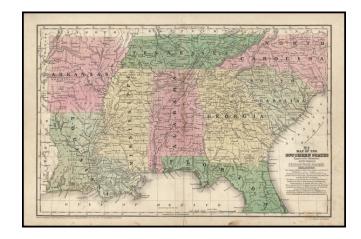

## No. 8 Map of the Southern States . . .

**Stock#:** m0809 **Map Maker:** Mitchell

**Date:** 1839

Place: Philadelphia Colored Hand Colored

**Condition:** VG

**Size:** 16 x 10.5 inches

**Price:** SOLD

## **Description:**

Detailed map of the southeastern quadrant of the US, from Florida to Texas and Arkansas to North Carolina. The map is colored by counties and shows railroads, towns, rivers, and a host of other details. Nice detail for the period.