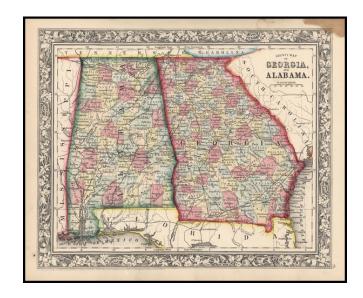

## **County Map of Georgia and Alabama**

**Stock#:** m0794 **Map Maker:** Mitchell Jr.

**Date:** 1861

Place: Philadelphia Colored Hand Colored

**Condition:** VG

**Size:** 14 x 11 inches

**Price:** SOLD

## **Description:**

Detailed map of Georgia and Alabama, colored by counties. Shows towns, roads, railroads, forts, proposed railroads, etc. Decorative border. A bit of staining in upper left corner, else a nice example.