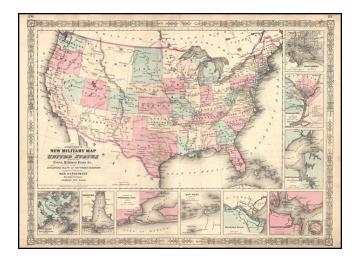

## Johnson's New Military Map of the United States Forts, Military Posts & all the Military Divisons with Enlarged Plans of the Southern Harbors...

- Stock#:m0777Map Maker:Ward & Johnson
- Date:1865Place:New YorkColor:Hand ColoredCondition:VGSize:24 x 17 inches

## **Description:**

Nice example of Johnson's Military map, colored by states & territories, with 9 insets of Baltimore, Washington DC, Hampton Roads, Charleston, Savannah River, Key West, Pensacola, Mobile Bay and New Orleans. Massive Idaho Territory includes all of Montana and Wyoming. A fabulous civil war map. Minor chip at lower centerfold, just outside of printed image.