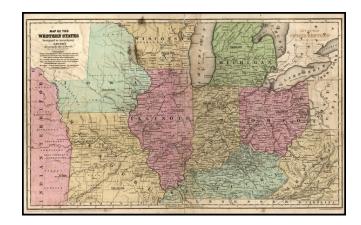

## Map of the Western States [Michigan, Indian Territory, Wisconsin, Iowa, Missouri, Illinois, Kentucky, Ohio]

**Stock#:** m0763

Map Maker: Stiles, Sherman & Smith

Date: 1839Place: ChicagoColor: Hand Colored

## **Description:**

Detailed map of the Midwest, pre-dating the formation of Minnesota. Shows counties, towns, road, rivers, mountains, etc. Nice detail in the Eastern Part of Indian Territory, including a listing of a number of early tribes which were settled in the region.