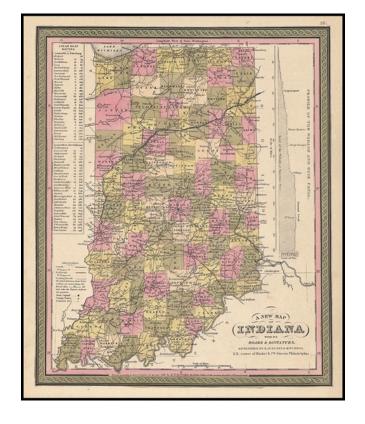

## A New Map of Indiana with its Roads & Distances. . . .

**Stock#:** m0762 **Map Maker:** Mitchell

**Date:** 1847

Place: Philadelphia Color: Hand Colored

**Condition:** VG+

**Size:** 14 x 11.5 inches

**Price:** SOLD

## **Description:**

Detailed and interesting map, hand colored by county and showing towns, rivers, lakes, railroads, roads, distances, forts, etc. Includes table of steamship routes, distances, etc. An exceptional example.