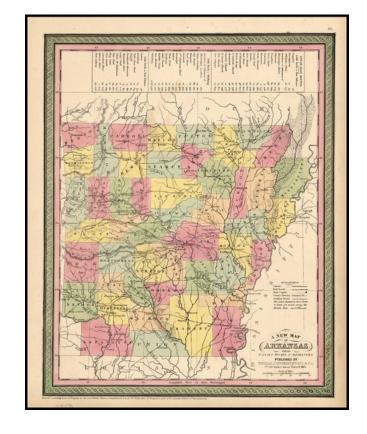

## A New Map of Arkansas with its Canals Roads & Distances . . . 185

**Stock#:** m0742

Map Maker: Thomas, Cowperthwait & Co.

**Date:** 1851

Place: Philadelphia Colored Hand Colored

**Condition:** VG+

**Size:** 15 x 12 inches

## **Description:**

Nicer example of Cowperthait's map of Arkansas, hand colored by counties, with a chart showing the Steamboat routes and illustrating canals, railroads, and other details.