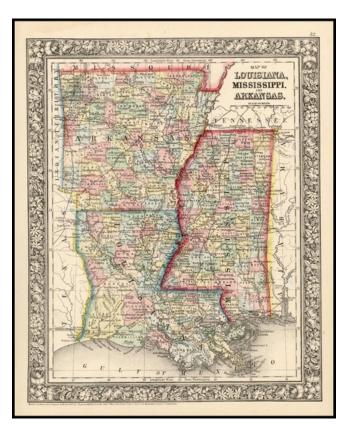

## Barry Lawrence Ruderman Antique Maps Inc.

7407 La Jolla Boulevard La Jolla, CA 92037

www.raremaps.com

(858) 551-8500 blr@raremaps.com

Map of Louisiana, Mississippi and Arkansas

| Stock#:<br>Map Maker: | m0736<br>Mitchell Jr.        |
|-----------------------|------------------------------|
| Date:                 | 1861<br>Dhile delubie        |
| Place:<br>Color:      | Philadelphia<br>Hand Colored |
| <b>Condition:</b>     | VG+                          |
| Size:                 | 15 x 12 inches               |
| Price:                | SOLD                         |

## **Description:**

Attractive regional map, hand colored by counties. Shows towns, roads, railroads and rivers.