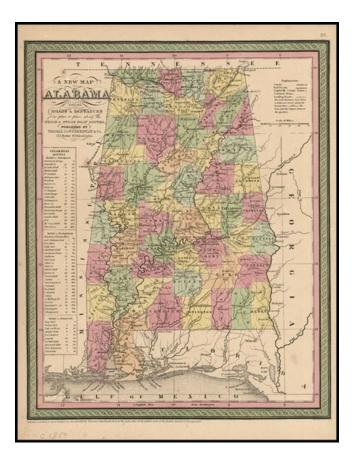

## A New Map Of Alabama with its Canals, Roads, Distances from Place to Place, along the Stage & Steam Boat Routes...

Stock#:m0710Map Maker:Thomas, Cowperthwait & Co.

| Date:             | 1850             |
|-------------------|------------------|
| Place:            | Philadelphia     |
| Color:            | Hand Colored     |
| <b>Condition:</b> | VG               |
| Size:             | 14 x 11.5 inches |
|                   |                  |

## **Description:**

Detailed and interesting map of Alabama, hand colored by county and showing towns, rivers, bays, lakes, railroads, roads, distances, forts, etc. Tables of Steam Boat routes and distances. A nice example of this increasing difficult to obtain pre-Civil War map.