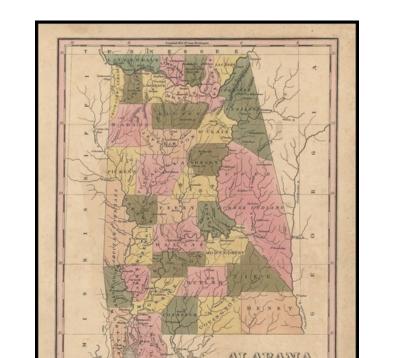

## Alabama

| Stock#:<br>Map Maker: | m0702<br>Finley |
|-----------------------|-----------------|
| Date:                 | 1824            |
| Place:                | Philadelphia    |
| Color:                | Hand Colored    |
| <b>Condition:</b>     |                 |
| Size:                 | 11 x 9 inches   |
| Price:                | SOLD            |

## **Description:**

Striking map of the state from Finley's atlas, coloured by counties and showing towns, roads, rivers, mountains and other geographical features. Excellent detail in the Northerne portion of the state, which lacks a number of Counties. There are still large areas demarked Cherokee Lands, Upper Creek Indians, Choctaw Indians, Chickasaw Indians, etc, with many forts still shown as well.