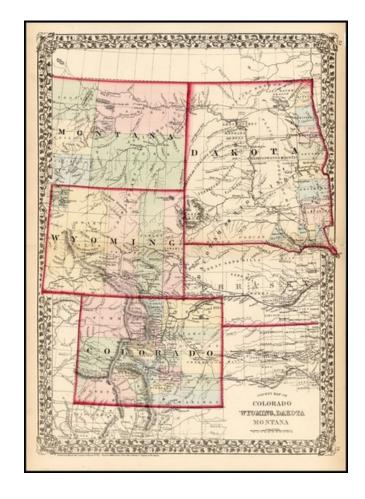

## County Map of Colorado, Wyoming, Dakota Montana

**Stock#:** m0699 **Map Maker:** Mitchell

**Date:** 1874

Place: Philadelphia Colored Hand Colored

**Condition:** VG

**Size:** 20 x 14 inches

Price: SOLD

## **Description:**

Detailed regional map, which appeared in only a few editions of Mitchell's New General Atlas. Only 5 counties shown in Montana and 4 in Wyoming. Fremont's Rouee is shown, as is the Caravan Route to Santa Fe. A number of early railroad lines and stations are shown, as are post offices, other towns, the Pony Express route, forts, mountains, rivers, etc. Nice detail.