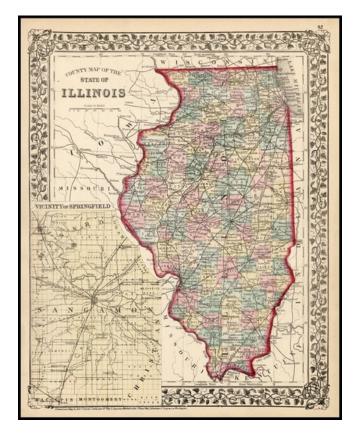

## **County Map of the State of Illinois**

**Stock#:** m0683 **Map Maker:** Mitchell Jr.

**Date:** 1874

Place: Philadelphia Colored Hand Colored

**Condition:** VG

**Size:** 14 x 11 inches

**Price:** SOLD

## **Description:**

Detailed map colored by counties and showing early towns, post offices, roads, rail lines, etc. Large inset of the Springfield Vicinity. A nice decorative example, with especially nice color. The Springfield inset was added when Mitchell included a full page city map of Chicago. An excellent Civil War vintage map of the region.