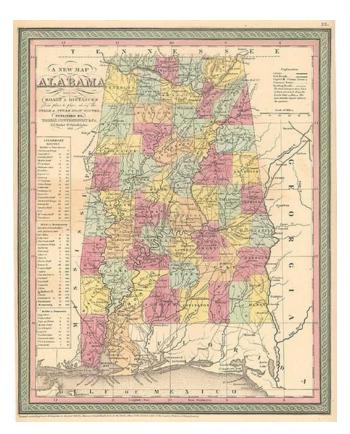

## A New Map Of Alabama with its Canals, Roads, Distances from Place to Place, along the Stage & Steam Boat Routes... 1853

Stock#:m0647Map Maker:Thomas, Cowperthwait & Co.

| Date:             | 1853             |
|-------------------|------------------|
| Place:            | Philadelphia     |
| Color:            | Hand Colored     |
| <b>Condition:</b> | VG               |
| Size:             | 14 x 11.5 inches |
|                   |                  |

## **Description:**

Detailed and interesting map of Alabama, hand colored by county and showing towns, rivers, bays, lakes, railroads, roads, distances, forts, etc. Tables of Steam Boat routes and distances. A nice example of this increasing difficult to obtain pre-Civil War map. A nice example.