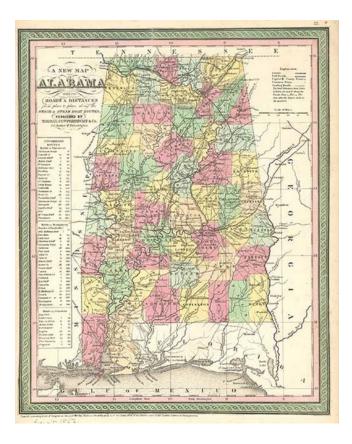

## A New Map Of Alabama with its Canals, Roads, Distances from Place to Place, along the Stage & Steam Boat Routes...

Stock#:m0646Map Maker:Thomas, Cowperthwait & Co.

| Date:             | 1850             |
|-------------------|------------------|
| Place:            | Philadelphia     |
| Color:            | Hand Colored     |
| <b>Condition:</b> | VG+              |
| Size:             | 14 x 11.5 inches |
|                   |                  |

## **Description:**

Detailed and interesting map of Alabama, hand colored by county and showing towns, rivers, bays, lakes, railroads, roads, distances, forts, etc. Tables of Steam Boat routes and distances. A nice example of this increasing difficult to obtain pre-Civil War map. A fine example of the first state of the map.