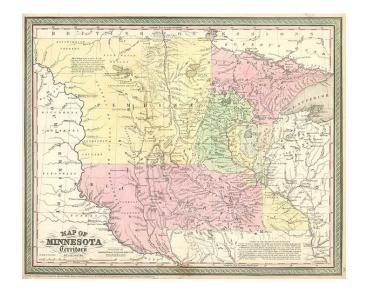

## Map of Minnesota Territory By J.H. Young

- Stock#:m0642Map Maker:Cowperthwait, Desilver & Butler
- Date:1854Place:PhiladelphiaColor:Hand ColoredCondition:VG+Size:16 x 13 inches

Price: SOLD

## **Description:**

Important early map of Minnesota Territory, including all of Dakota, from the rare Cowperthwait Desilver & Butler editon of Mitchell's Universal Atlas. The map is based largely on the works of Nicollet and Pope, and includes extensive notes on early exploration and topography throughout. An essential map for Minnesota and Dakota collectors, in fine original color.