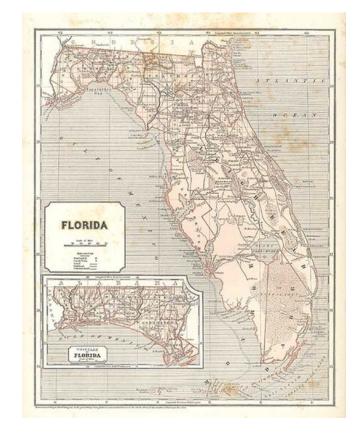

## Florida

**Stock#:** m0640

Map Maker: Morse & Breese

Date: 1842Place: New YorkColor: Condition: VG

**Size:** 14 x 11 inches

Price: SOLD

## **Description:**

Nice territorial map of Florida. Shows early counties (approximately 20), towns, roads, canals, forts, keys, islands, rivers, swamps, Indians, lighthouses, etc. Scarce detailed map of Florida 3 years before it became a state. Large inset of Western Florida and nice treatment of the Keys, extending west to Tortugas Bank and including the vast majority of the Keys. Light foxing, but still a nice example. Normally a \$300 map.