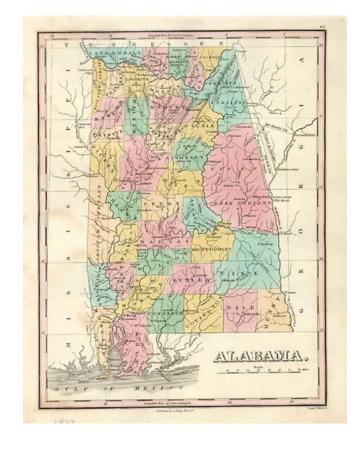

## Alabama

**Stock#:** m0629 **Map Maker:** Finley

**Date:** 1824

Place: Philadelphia Colored Hand Colored

**Condition:** VG+

**Size:** 11 x 9 inches

Price: SOLD

## **Description:**

Striking map of the state from Finley's atlas, coloured by counties and showing towns, roads, rivers, mountains and other geographical features. Excellent detail in the Northerne portion of the state, which lacks a number of Counties. There are still large areas demarked Cherokee Lands, Upper Creek Indians, Choctaw Indians, Chickasaw Indians, etc, with many forts still shown as well.