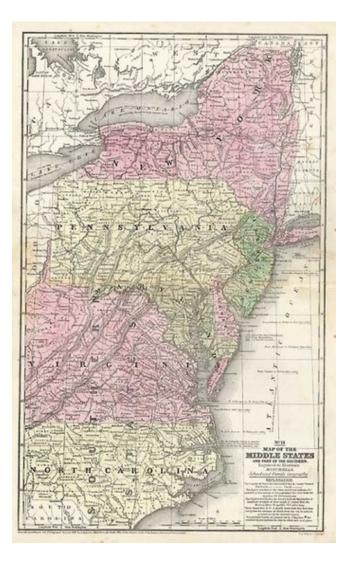

## Map of the Middle States and Part of the Southern

| Stock#:<br>Map Maker: | m0612<br>Mitchell  |
|-----------------------|--------------------|
| Date:                 | 1852               |
| Place:                | Philadelphia       |
| Color:                | Hand Colored       |
| <b>Condition:</b>     | VG                 |
| Size:                 | 17.5 x 10.5 inches |
| Price:                | SOLD               |

## **Description:**

Interesting map of most of the Eastern Seaboard, from New York to North Carolina. Engraved for Mitchell's School and Family Geography. Shows towns, counties, roads, railroads, mountains, rivers, islands, bays, etc.