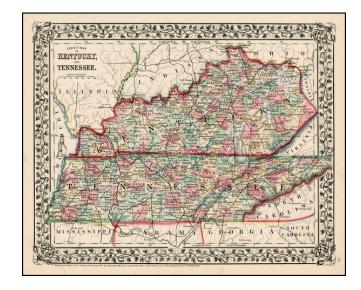

## **County Map of Kentucky and Tennessee**

**Stock#:** m0605 **Map Maker:** Mitchell Jr.

**Date:** 1867

Place: Philadelphia Colored Hand Colored

**Condition:** VG+

**Size:** 14 x 11 inches

**Price:** SOLD

## **Description:**

Striking example of the scarce first state of this map, colored by counties. Shows towns, roads, railroads and rivers. SA Mitchell was one of the most prolific American Cartographers of the 19th Century. His work was well regarded for its excellent engraving and fine attention to detail.