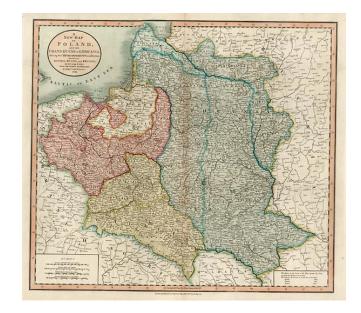

## A New Map Of Poland and the Grand Duch of Lithuania Shewing their Dismemberments and Divisions Between Austria, Russia and Prussia, in 1772, 1793 & 1795...

**Stock#:** m0602 **Map Maker:** Cary

Date: 1799 Place: London

## **Description:**

A highly detailed late 18th Century map of Poland, Prussia & the Baltic from an early edition of Cary's atlas. This is one of the most decorative and detailed large format maps of the region to appear in and English Atlas and is highly sought after by collectors for its detail and aesthetics. The political details are shown in a key in the lower right corner. Some minor staining at the outer margins, far from the image.