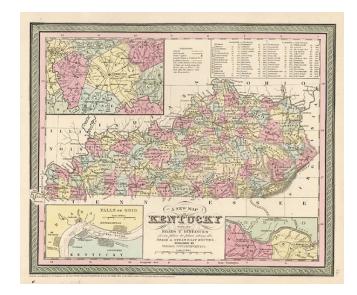

## A New Map Of Kentucky with its Canals, Roads, Distances from Place to Place, along the Stage & Steam Boat Routes...

**Stock#:** m0589

Map Maker: Thomas, Cowperthwait & Co.

**Date:** 1850

Place: Philadelphia Color: Hand Colored

## **Description:**

Detailed and interesting map, hand colored by county and showing towns, rivers, lakes, railroads, roads, distances, forts, etc.

Tables of Steam Boat routes and distances. Large insets of area around Lexington, the Washington and Clarksburg area and the Falls of Ohio, including Jeffersonville, Louisville, Shippingport and Portland. Excellent pre-Civil War map of Kentucky.