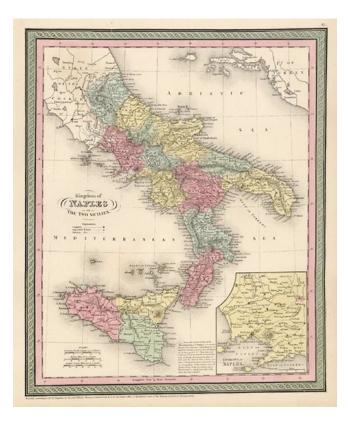

## Kingdom of Naples or The Two Sicilies

- Stock#:m0586Map Maker:Thomas, Cowperthwait & Co.
- Date:1850Place:PhiladelphiaColor:Hand ColoredCondition:VG+Size:14 x 12 inches
- Price: SOLD

## **Description:**

Detailed map of the Kingdom of Naples, including Sicily, with a large inset of the Environs of Naples. Shows a number of early railroads. Decorative border. An excellent map from the leading American mapmaker of the mid-19th Century.