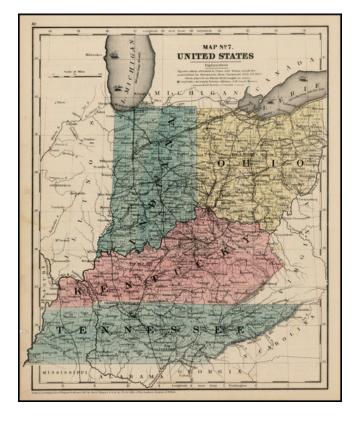

## Map No. 7 [Indiana, Ohio, Kentucky, Tennessee, Lake Michigan]

**Stock#:** m0554

Map Maker: Burgess & Co.

Date: 1853Place: New YorkColor: Hand Colored

**Condition:** VG

**Size:**  $10.5 \times 9$  inches

## **Description:**

Detailed pre-Civil War map, hand colored by states. Shows counties, populations, county towns, railroads, rivers, canals, court houses, capital cities, steamboat and shipping routes, etc.