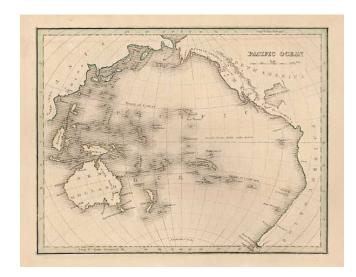

## **Pacific Ocean**

**Stock#:** m0545 **Map Maker:** Bradford

**Date:** 1835 **Place:** Boston

**Color:** Outline Color

**Condition:** VG

**Size:**  $10 \times 8$  inches

**Price:** SOLD

## **Description:**

Nice early 19th Century map of the Pacific Ocean and Pacific Rim Countries. Australia is New Holland. No sign of the Antarctic. Bradford's Comprehensive Atlas launched him as one of the prominent cartographic publishers of the period. This and his larger atlases, published first in 1838, were one of the most popular of the period.