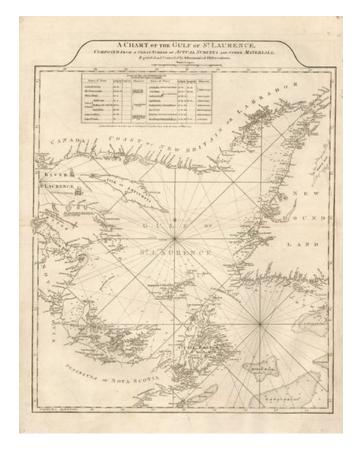

## A Chart of the Gulf of St. Laurence, Composed From A Great Number of Actual Surveys and other Materials, Regulated by Astronomical Observations

**Stock#:** m0503

Map Maker: Sayer & Bennett

Date: 1775
Place: London
Color: Uncolored

## **Description:**

Highly detailed map of the Gulf of St Laurence and contiguous lands, including the Coasts of Labrador, Newfoundland, Nova Scotia, Cape Breton Island, etc. A nice example in full wash color. Includes rhumb lines, soundings and many other details. Interesting notes throughout the map.