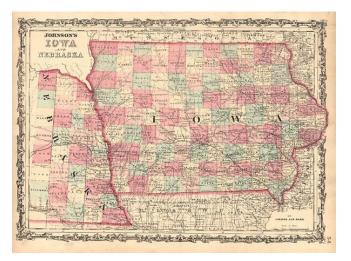

## Barry Lawrence Ruderman Antique Maps Inc.

7407 La Jolla Boulevard La Jolla, CA 92037

www.raremaps.com

(858) 551-8500 blr@raremaps.com

Johnson's Iowa and Nebraska

| Stock#:           | m0488          |
|-------------------|----------------|
| Map Maker:        | Ward & Johnson |
| Date:             | 1862           |
| Place:            | New York       |
| Color:            | Hand Colored   |
| <b>Condition:</b> | VG+            |
| Size:             | 16 x 12 inches |
| Price:            | SOLD           |

## **Description:**

Large and decorative map of the area showing only a portion of Nebraska. Hand Coloured by counties the map shows cities, towns, rivers, railroads etc. A very decorative example.