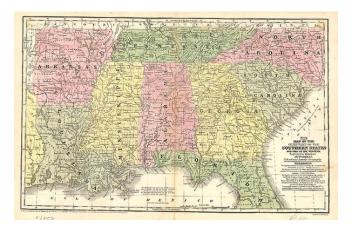

## Map of the Chief Part of the Southern States And Part of the Western States...

| Stock#:<br>Map Maker: | m0479<br>Mitchell |
|-----------------------|-------------------|
| Date:                 | 1852              |
| Place:                | Philadelphia      |
| Color:                | Hand Colored      |
| <b>Condition</b> :    | VG                |
| Size:                 | 16 x 11 inches    |
| Price:                | SOLD              |

## **Description:**

Detailed map of the South and Southeast, including North Carolina, South Carolina, Georgia, Florida, Tennessee, Alabama, Mississippi, Louisiana, Arkansas and eastern Texas.