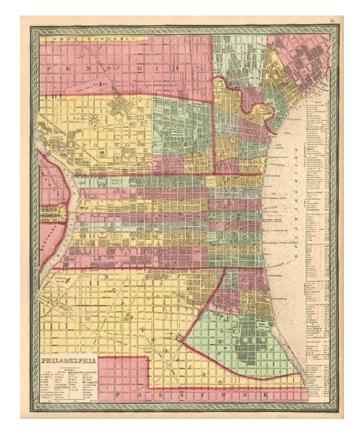

## Philadelphia

**Stock#:** m0477

Map Maker: Thomas, Cowperthwait & Co.

**Date:** 1853

Place: Philadelphia Color: Hand Colored

**Condition:** VG+

**Size:** 15.5 x 12.5 inches

**Price:** SOLD

## **Description:**

Detailed and interesting map of Philadelphia, hand colored by apparently by wards, although curiously so. Includes an index of public buildings, hotels, churches (including a Sews Synagogue) and banks