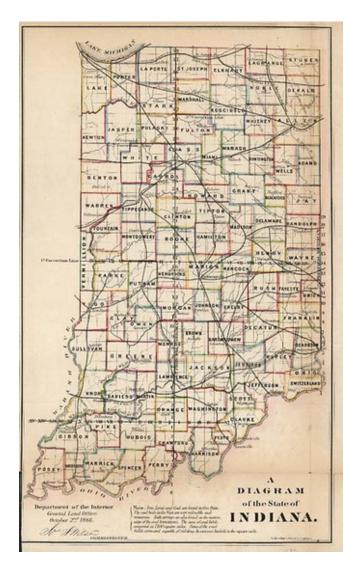

## A Diagram of the State of Indiana

- Stock#:m0459Map Maker:General Land Office / Major &<br/>KnappDate:1866Place:New YorkColor:Outline ColorCondition:VGSize:17 x 10.5 inches
- Price: SOLD

## **Description:**

Important post Civil War map of Indiana, produced by the Dept of the Interior, General Land Office. A note at the bottom describes the various minerals of the state. Hand colored by counties, showing the county seats, railroads, and other significant details. I nice example backed on linen, as usual.