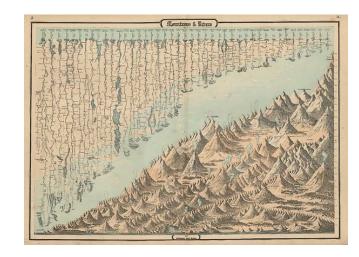

## **Mountains & Rivers**

**Stock#:** m0458

Map Maker: Ward & Johnson

Date: 1863Place: New YorkColor: Hand Colored

**Condition:** VG+

**Size:** 24 x 17 inches

**Price:** SOLD

## **Description:**

Gorgeous large format example of this mountains and rivers plate, showing the lengths of the principal rivers of the world and heights of the principal mountains. Delineates volcanoes, mountain lakes and other features. Includes names and distances, and identifies continents. An interesting and decorative item.