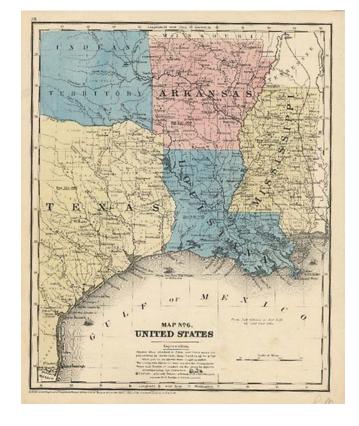

## Map No. 6 United States [Texas, Indian Territory, Arkansas, Louisiana & Mississippi]

**Stock#:** m0457

Map Maker: Daniel Burgess & Co.

Date: 1853
Place: New York
Color: Hand Colored

**Condition:** VG+

**Size:** 10.5 x 8.5 inches

## **Description:**

Delightful early school atlas map of the region. Shows counties, parishes, towns, rivers, populations, Indian Tribes, Court Houses, Forts and many other details. Includes several steamships and notes on the routes between New Orleans, Galveston, etc.