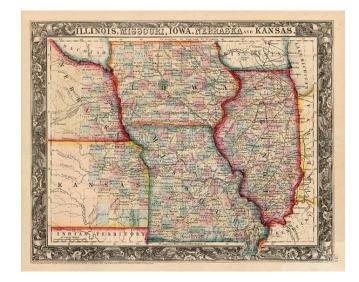

## Illinois, Missouri, Iowa, Nebraska and Kansas

**Stock#:** m0455 **Map Maker:** Mitchell Jr.

**Date:** 1848

Place: Philadelphia Colored Hand Colored

**Condition:** VG+

**Size:** 13.5 x 11 inches

**Price:** SOLD

## **Description:**

Rare map of the Midwest and part of the Plains region, which appeared in the first edition of SA Mitchell Jr's New General Atlas. The map is colored by counties and shows towns, rivers, railroads, lakes, forts and other details. Very rare on the market. Only one prior appearance in a dealer catalogue in the past 20 years.