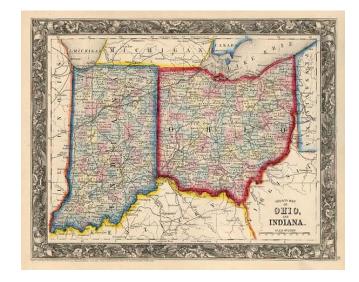

## **County Map of Ohio and Indiana**

**Stock#:** m0450 **Map Maker:** Mitchell Jr.

**Date:** 1860

Place: Philadelphia Color: Hand Colored

**Condition:** VG+

**Size:**  $15 \times 12$  inches

**Price:** SOLD

## **Description:**

True first edition of Mitchell's map, hand colored by counties and naming counties, towns, roads, railroads, mountains, rivers, etc. Decorative border. Published by one of the leading map makers in the second half of the 19th Century.