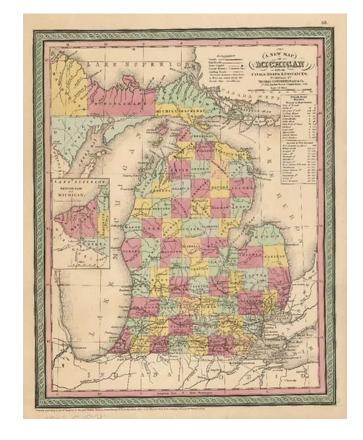

## A New Map Of Michigan with its Canals, Roads & Distances

**Stock#:** m0448

Map Maker: Thomas, Cowperthwait & Co.

**Date:** 1853

Place: Philadelphia Colored Hand Colored

**Condition:** VG+

**Size:** 14 x 11.5 inches

## **Description:**

Detailed and interesting map, hand colored by county and showing towns, rivers, bays, lakes, railroads, roads, distances, etc. Tables of Steam Boat routes and distances. A nice example of this increasing difficult to obtain map, from an early edition of the Thomas Cowperthwait version of Mitchell's Universal Atlas.