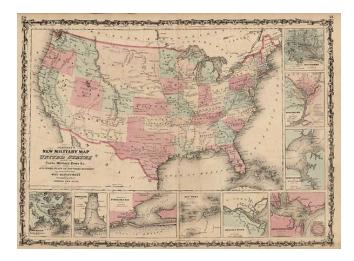

## Johnson's New Military Map of the United States Forts, Military Posts & all the Military Divisons with Enlarged Plans of the Southern Harbors...

- Stock#:m0442Map Maker:Ward & Johnson
- Date:1862Place:New YorkColor:Hand ColoredCondition:VGSize:24 x 17 inches

## **Description:**

Nice example of Johnson's Military map, colored by states & territories, with 9 insets of Baltimore, Washington DC, Hampton Roads, Charleston, Savannah River, Key West, Pensacola, Mobile Bay and New Orleans. Massive Dakota Territory includes all of Montana and Wyoming. A nice example of this fabulous Civil War Map.