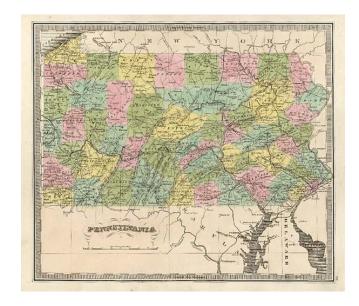

## Pennsylvania

**Stock#:** m0411 **Map Maker:** Greenleaf

**Date:** 1842

Place: Brattleboro, VT Color: Hand Colored

**Condition:** VG+

**Size:**  $13 \times 10.5$  inches

**Price:** SOLD

## **Description:**

Scarce map of Pennyslvania, hand colored by counties, and showing towsn, counties, roads, railroads, rivers, canals, etc. Decorative piano key border. One of the scarcer mid-19th Century maps of Pennsylvania and certainly one of the most attractive to appear in a commercial atlas.