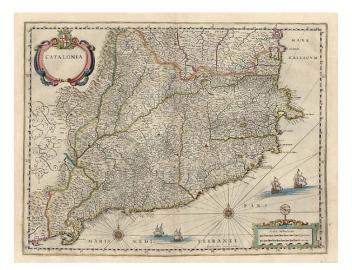

## **Description:**

Decorative and detailed map of Catalonia, extending from C. De Romani on the Northern Coast to Alfachs and Panicola in Valencia on the southern end of the coast and showing the entirety of Catalonia in tremendous detail. Nearly 1000 towns and cities named. Shows castles, walled cities, towns, rivers, mountains and many other details. Large decorative cartouche with coat of arms, large decorative scale of miles, 4 sailing ships and two compass roses. An excellent old color example, with wide margins.