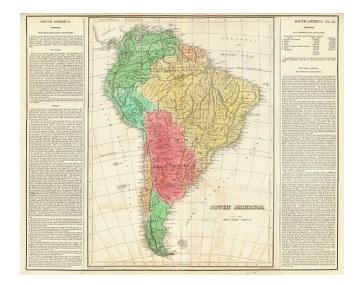

## Geographical, Statistical and Historical Map of the United Provinces of South America [Argentina, Uruguay and Paraguay]

**Stock#:** m0363 **Map Maker:** Carey & Lea

**Date:** 1822

Place: Philadelphia Color: Hand Colored

## **Description:**

Rich full color example, from the first edition of Carey & Lea's Atlas. Excellent map of Argentina, which is in the midst of its decade of revolution. The map is surrounded by details on the country, its soil, climate, history, populations, city information, government and a host of other historical and political details. Carey & Lea's Atlas is highly prized not only for its cartographic information but the marvelous information about each of the states and territories which is included. The atlas was issued in 6 editions in English, French & German between 1822 and 1827.