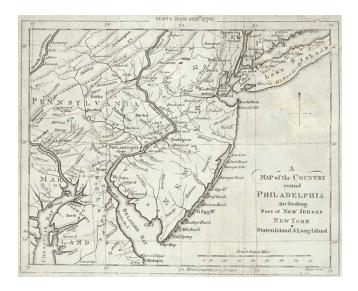

## A Map of the Country round Philadelphia including Part of New Jersey New York Staten Island & Long Island ... 1776

- Stock#:m0323Map Maker:Scots Magazine
- Date:1776Place:EdninburghColor:UncoloredCondition:VGSize:9 x 7 inches

## **Description:**

Scarce revolutionary war map of the region from the Chesapeake to Long Island, published in September 1776 in Edinburgh. Shows towns, counties, roads, rivers, lake, islands, mountains &c. A nice Revolutionary War period map of the region. Jolly Scot-45.