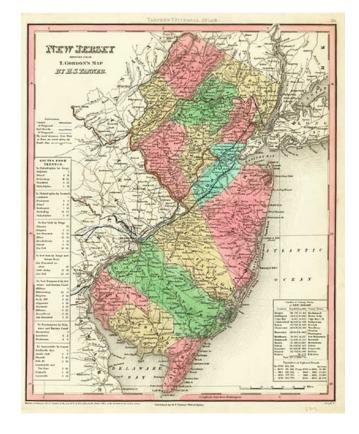

## New Jersey Reduced From T. Gordon's Map. By H.S. Tanner. 1841

**Stock#:** m0322 **Map Maker:** Tanner

**Date:** 1834

Place: Philadelphia Colored Hand Colored

**Condition:** VG+

**Size:** 14 x 11 inches

Price: SOLD

## **Description:**

A detailed and attractive map of New Jersey, handcolored by county, showing roads, canals, towns, steamship routes and other interesting details. Includes railroads and proposed railroads and a number of tables of distances, stage routes, canal routes and populations. A stunning full color example.