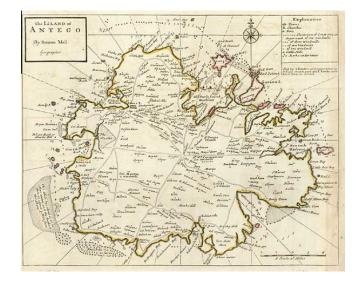

## The Island of Antego. By Herman Moll Geographer

**Stock#:** m0311 **Map Maker:** Moll

Date: 1740
Place: London
Color: Outline Color

**Condition:** VG

**Size:** 14.5 x 11.5 inches

**Price:** SOLD

## **Description:**

Interesting map of Antigua by Mol. Shows churches, forts, windmills, plantation, cattle mills, submurged rocks, etc. Depths shown by soundings. Sold by T. Bowles next ye Chapter House in St. Pauls Church yard, & I. Bowles at the Blackhorse in Cornhill. Attractive map with good detail. Minor offsetting and repair to tear in lower right corner, otherwise a very good example of this map. MCC 55, #12.